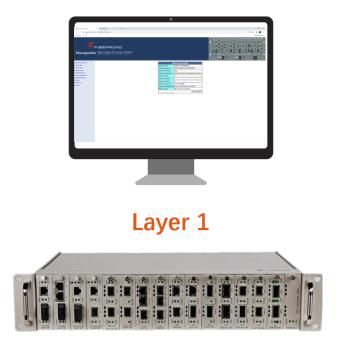

Layer 1

Layer 2 & 3

- ❖ L2+/L3 Industrial Ethernet Switch
- ❖ POE++ PoE Switch
- ❖ FIRO NMS & FIRO Cloud Management

### Carrier-Grade Multiservice Access Platform

The 2U 16 Slots Converter Rack is a Ethernet over Fiber transmission equipment, support multiple services including **100M-10G** media converter card, **100M-40G** transponder, **1+1** service protection card, CWDM/DWDM MUX/DEMUX Card, etc., support network management protocols like SNMP, WEB, CONSOLE and TELNET.