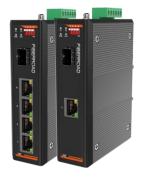

#### **Industrial Ethernet Switch**

**Fiberroad Industrial Ethernet Switch** Series can offer redundant mechanisms for industrial critical applications.

- □ It can also operate at an **industrial standard temperature** range of -40 to 75°C.
- ☐ Electric 8kV surge protection.
- ☐ Housed in rugged DIN rail or Rack-mountable IP40 enclosures.
- ☐ These switches are perfect for **harsh environments**, such as industrial networking and **intelligent transportation** systems (ITS).