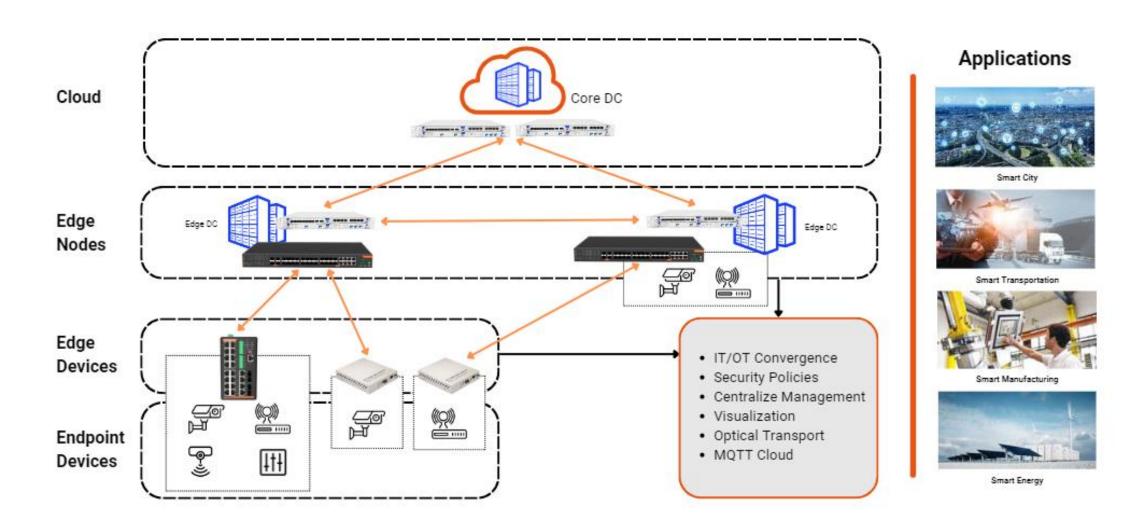

## **Edge Network Connectivity**

Ethernet Access+ L2/L3 Switching + Optical Transport Technology