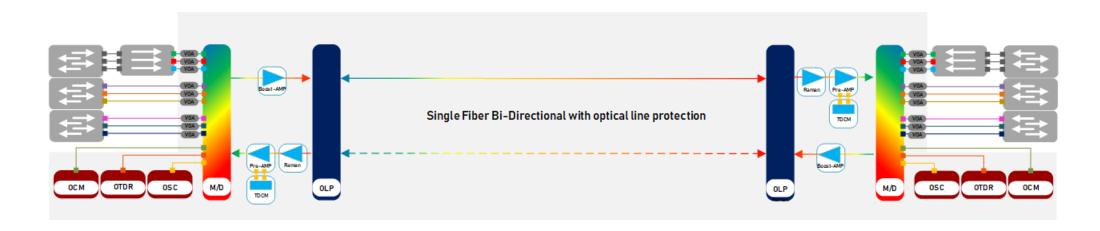

# **Integrated Optical Transport System**

Dark Fiber Providers

**Data Center** 

Financial Institutions

Content Providers

Campus

Cloud

Government

**Mobile Network** 

Enterprise

**IXP** 

- Multi-rate and multi-protocol
- Low latency connectivity
- Remote management and topology discovery
- ☐ Supports full C-band tunable DWDM online side
- Optional integratedEDFA,Mux/Demux,DCM,OLP,etc
- Supports 1+1 facility protection
- ☐ Supports single and dual fibre infrastructure
- ☐ Supports service layer link alarm transfer

# **Optical Line System**

#### MUX/DEMUX | EDFA | DCM | OLP | OCM | OTDR | VOA

- 1 Modular pay-as-you-grow architecture
- 2 Mix-and-match modular flexibility
- 3 Low operating costs
- 4)Open and programmable
- ⑤Simplified turn-up and lifecycle management