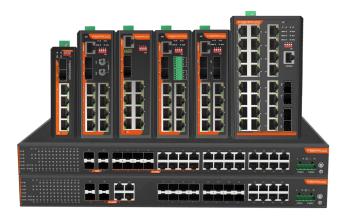

#### **Industrial Ethernet Switch**

**Fiberroad Industrial Ethernet Switch** Series can offer redundant mechanisms for industrial critical applications.

- □ It can also operate at an **industrial standard temperature** range of -40 to 75°C.
- ☐ Electric 8kV surge protection.
- ☐ Housed in rugged DIN rail or Rack-mountable IP40 enclosures.
- ☐ These switches are perfect for **harsh environments**, such as industrial networking and **intelligent transportation** systems (ITS).