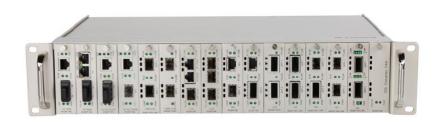

#### **Industrial Ethernet Switch**

**Fiberroad Industrial Ethernet Switch** Series can offer redundant mechanisms for industrial critical applications.

- □ It can also operate at an **industrial standard temperature** range of -40 to 75°C.
- ☐ Electric 8kV surge protection.
- ☐ Housed in rugged DIN rail or Rack-mountable IP40 enclosures.
- ☐ These switches are perfect for **harsh environments**, such as industrial networking and **intelligent transportation** systems (ITS).