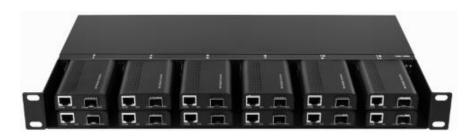

# Intelligent Mini Fiber Media Converter

- 1U Rack Mount, 12 Slots, Dual Power AC and Fans, Mini Media Converter Chassis.
- Built-in DIP Switch for Intelligent operation.
- ☐ High-density chassis, suitable for standard 19-inch network rack
- Specially designed to accommodate chassis-based mini Media
   Converters

- □ 155M & 1.25G SM to SM Converter
- 125M~1.25G SFP to SFP Converter
- □ 10/100Base-TX to 100Base-FX Converter
- □ 10/100/1000Base-TX to 1000Base-FX Converter
- □ 2x10/100/1000Base-TX to 1000Base-FX Converter
- 1x10GBase-FX to 10GBase-FX OEO Converter