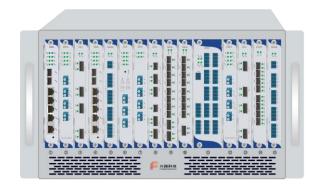

### Carrier-Grade Multiservice Access Platform

The 2U 16 Slots Converter Rack is a Ethernet over Fiber transmission equipment, support multiple services including **100M-10G** media converter card, **100M-40G** transponder, **1+1** service protection card, CWDM/DWDM MUX/DEMUX Card, etc., support network management protocols like SNMP, WEB, CONSOLE and TELNET.