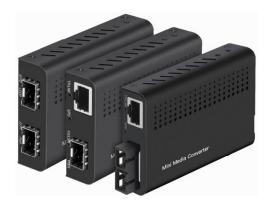

- □ 155M & 1.25G SM to SM Converter
- 125M~1.25G SFP to SFP Converter
- □ 10/100Base-TX to 100Base-FX Converter
- □ 10/100/1000Base-TX to 1000Base-FX Converter
- □ 2x10/100/1000Base-TX to 1000Base-FX Converter
- 1x10GBase-FX to 10GBase-FX OEO Converter