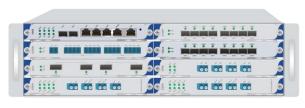

### Carrier-Grade Multiservice Access Platform

The 2U 16 Slots Converter Rack is a Ethernet over Fiber transmission equipment, support multiple services including **100M-10G** media converter card, **100M-40G** transponder, **1+1** service protection card, CWDM/DWDM MUX/DEMUX Card, etc., support network management protocols like SNMP, WEB, CONSOLE and TELNET.