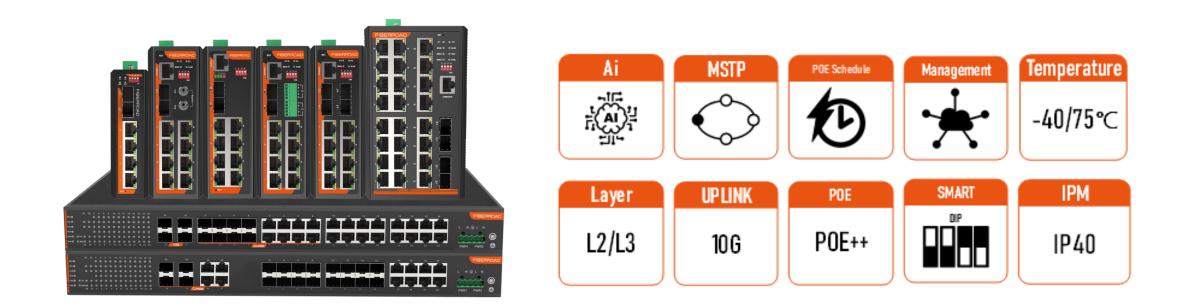

#### **Industrial Ethernet Switch**

**Fiberroad Industrial Ethernet Switch** Series can offer redundant mechanisms for industrial critical applications.

- □ It can also operate at an **industrial standard temperature** range of -40 to 75°C.
- ☐ Electric 8kV surge protection.
- ☐ Housed in rugged DIN rail or Rack-mountable IP40 enclosures.
- ☐ These switches are perfect for **harsh environments**, such as industrial networking and **intelligent transportation** systems (ITS).