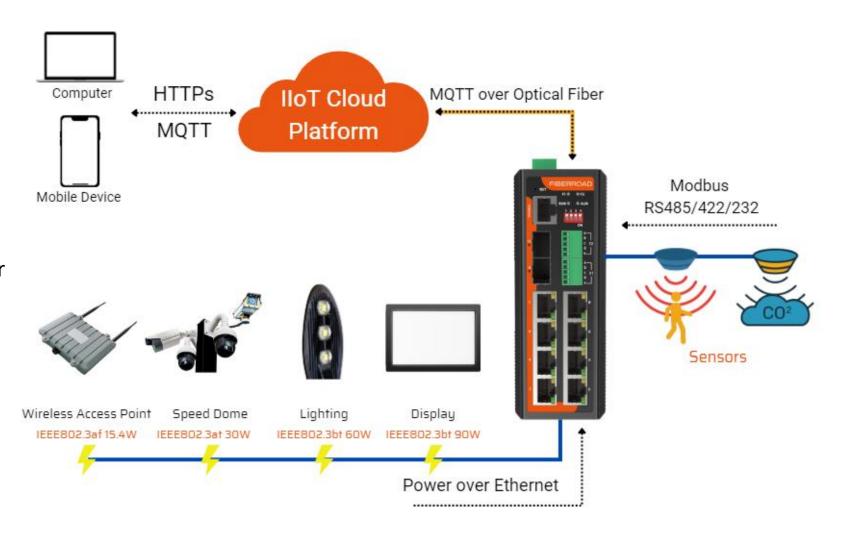

### All-in-One IoT Solution

- Power over Ethernet
- ☐ Serial over Ethernet
- ☐ Ethernet over Optical Fiber
- Ethernet over MQTT
- Modbus over MQTT