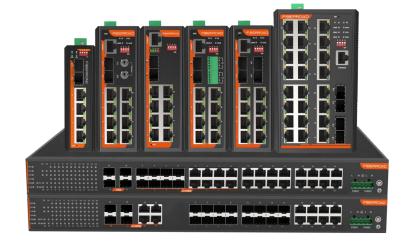

#### **Industrial Ethernet Switch**

**Fiberroad Industrial Ethernet Switch** Series can offer redundant mechanisms for industrial critical applications.

- □ It can also operate at an **industrial standard temperature** range of -40 to 75°C.
- ☐ Electric 8kV surge protection.
- ☐ Housed in rugged DIN rail or Rack-mountable IP40 enclosures.
- ☐ These switches are perfect for **harsh environments**, such as industrial networking and **intelligent transportation** systems (ITS).