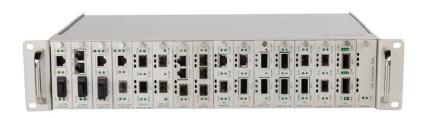

### Carrier-Grade Multiservice Access Platform

The 2U 16 Slots Converter Rack is a Ethernet over Fiber transmission equipment, support multiple services including **100M-10G** media converter card, **100M-40G** transponder, **1+1** service protection card, CWDM/DWDM MUX/DEMUX Card, etc., support network management protocols like SNMP, WEB, CONSOLE and TELNET.