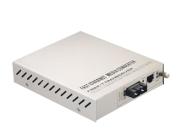

# Intelligent Mini Fiber Media Converter

- 1U Rack Mount, 12 Slots, Dual Power AC and Fans, Mini Media Converter Chassis.
- Built-in DIP Switch for Intelligent operation.
- ☐ High-density chassis, suitable for standard 19-inch network rack
- Specially designed to accommodate chassis-based mini Media
   Converters

- □ 155M & 1.25G SM to SM Converter
- 125M~1.25G SFP to SFP Converter
- □ 10/100Base-TX to 100Base-FX Converter
- □ 10/100/1000Base-TX to 1000Base-FX Converter
- □ 2x10/100/1000Base-TX to 1000Base-FX Converter
- 1x10GBase-FX to 10GBase-FX OEO Converter