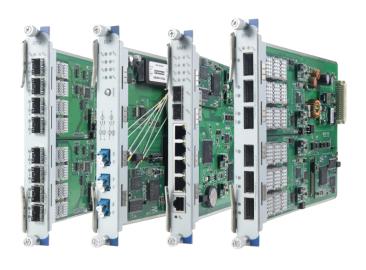

### Carrier-Grade Multiservice Access Platform

The 2U 16 Slots Converter Rack is a Ethernet over Fiber transmission equipment, support multiple services including **100M-10G** media converter card, **100M-40G** transponder, **1+1** service protection card, CWDM/DWDM MUX/DEMUX Card, etc., support network management protocols like SNMP, WEB, CONSOLE and TELNET.