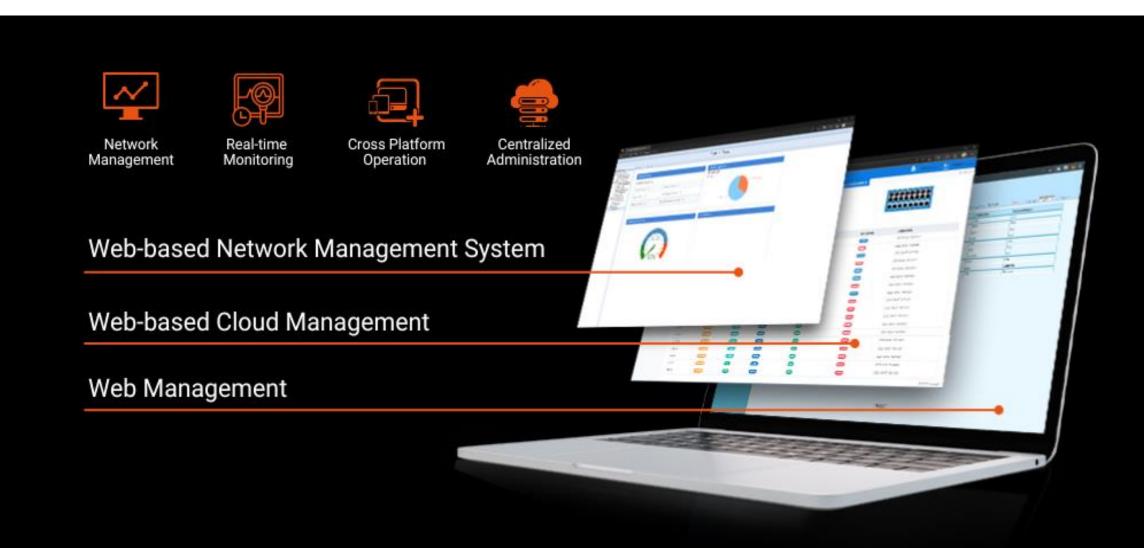

TX to 1000Base-FX Converter
- □ 2x10/100/1000Base-TX to 1000Base-FX Converter
- 1x10GBase-FX to 10GBase-FX OEO Converter



#### **Industrial Ethernet Switch**



**Fiberroad Industrial Ethernet Switch** Series can offer redundant mechanisms for industrial critical applications.

- □ It can also operate at an **industrial standard temperature** range of -40 to 75°C.
- ☐ Electric 8kV surge protection.
- ☐ Housed in rugged DIN rail or Rack-mountable IP40 enclosures.
- ☐ These switches are perfect for **harsh environments**, such as industrial networking and **intelligent transportation** systems (ITS).

### All-in-One IoT Solution

- Power over Ethernet
- ☐ Serial over Ethernet
- ☐ Ethernet over Optical Fiber
- Ethernet over MQTT
- Modbus over MQTT



# Industrial Network Management System





# **Integrated Optical Transport System**









Dark Fiber Providers



**Data Center** 



Financial Institutions



Content Providers



Campus



Cloud



Government



**Mobile Network** 



Enterprise



**IXP** 



- Multi-rate and multi-protocol
- Low latency connectivity
- Remote management and topology discovery
- ☐ Supports full C-band tunable DWDM online side
- Optional integratedEDFA,Mux/Demux,DCM,OLP,etc
- Supports 1+1 facility protection
- ☐ Supports single and dual fibre infrastructure
- ☐ Supports service layer link alarm transfer

# **Optical Line System**





#### Ideal for Edge Networking

#### MUX/DEMUX | EDFA | DCM | OLP | OCM | OTDR | VOA

- 1 Modular pay-as-you-grow architecture
- 2 Mix-and-match modular flexibility
- 3 Low operating costs
- 4)Open and progra