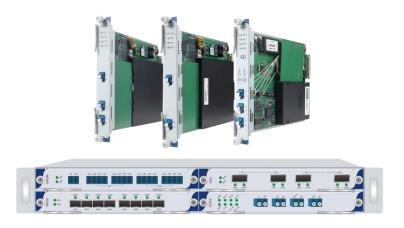

# Intelligent Mini Fiber Media Converter

- 1U Rack Mount, 12 Slots, Dual Power AC and Fans, Mini Media Converter Chassis.
- Built-in DIP Switch for Intelligent operation.
- ☐ High-density chassis, suitable for standard 19-inch network rack
- Specially designed to accommodate chassis-based mini Media
   Converters

- □ 155M & 1.25G SM to SM Converter
- 125M~1.25G SFP to SFP Converter
- □ 10/100Base-TX to 100Base-FX Converter
- □ 10/100/1000Base-TX to 1000Base-FX Converter
- □ 2x10/100/1000Base-TX to 1000Base-FX Converter
- 1x10GBase-FX to 10GBase-FX OEO Converter